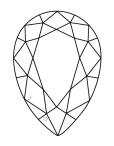

# **ELECTRONIC COPY**

### LABORATORY GROWN DIAMOND REPORT

October 11, 2024

IGI Report Number LG658485642

Description LABORATORY GROWN DIAMOND

Shape and Cutting Style PEAR BRILLIANT

Measurements 11.86 X 7.80 X 4.65 MM

**GRADING RESULTS** 

Carat Weight 2.50 CARATS

Color Grade

Е

Clarity Grade VS 1

### ADDITIONAL GRADING INFORMATION

Polish **EXCELLENT** 

Symmetry **EXCELLENT** 

Fluorescence NONE

Inscription(s) (3) LG658485642

Comments: This Laboratory Grown Diamond was created by Chemical Vapor Deposition (CVD) growth

process. Type IIa

## LG658485642

Report verification at igi.org

### **PROPORTIONS**





Sample Image Used

### **CLARITY CHARACTERISTICS**





### **KEY TO SYMBOLS**

Red symbols indicate internal characteristics. Green symbols indicate external characteristics.

### **COLOR**

| DEF                    | G H I J                        | Faint                     | Very Light           | Light    |
|------------------------|--------------------------------|---------------------------|----------------------|----------|
| <b>CLARITY</b>         | WS <sup>1 - 2</sup>            | VS <sup>1-2</sup>         | SI <sup>1-2</sup>    | 11-3     |
| Internally<br>Flawless | Very Very<br>Slightly Included | Very<br>Slightly Included | Slightly<br>Included | Included |





© IGI 2020, International Gemological Institute

FD - 10 20





October 11, 2024

IGI Report Number LG658485642

Description LABORATORY GROWN DIAMOND

PEAR BRILLIANT