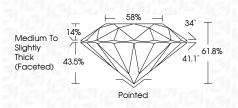

### 58% 34 Medium To 14% Slightly Thick (Faceted) $\square$ 61.8% 41.1° 43.5% Pointed

LG659426282

Report verification at igi.org

Sample Image Used

LABORATORY GROWN DIAMOND REPORT

PROPORTIONS