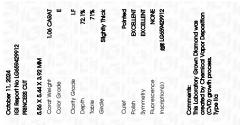

#### LABORATORY GROWN DIAMOND REPORT

| October 11, 2024 |                          | SI |
|------------------|--------------------------|----|
| IGI Report Numbe | er LG659429912           |    |
| Description      | LABORATORY GROWN DIAMOND |    |
| Shape and Cuttin | ng Style PRINCESS CUT    |    |
| Measurements     | 5.56 X 5.44 X 3.92 MM    |    |
| GRADING RESUL    | rs                       |    |
| Carat Weight     | 1.06 CARAT               |    |
| Color Grade      | I STORE STORE            |    |
| Clarity Grade    | INTERNALLY FLAWLESS      |    |

#### ADDITIONAL GRADING INFORMATION

| Polish         | EXCELLENT            |
|----------------|----------------------|
| Symmetry       | EXCELLENT            |
| Fluorescence   | NONE                 |
| Inscription(s) | <b>北</b> LG659429912 |

Comments: This Laboratory Grown Diamond was created by Chemical Vapor Deposition (CVD) growth process. Type IIa

# 

| OCIODEI 11, 2024            |              |
|-----------------------------|--------------|
| IGI Report Number           | LG659429912  |
| Description LABORATORY GROV | WN DIAMOND   |
| Shape and Cutting Style     | PRINCESS CUT |
| Measurements 5.56 X 5.      | 44 X 3.92 MM |
| GRADING RESULTS             |              |
| Carat Weight                | 1.06 CARAT   |
| Color Grade                 | E            |
| Clarity Grade INTERNA       | LLY FLAWLESS |
|                             |              |

#### ADDITIONAL GRADING INFORMATION

| Polish                                                                        | EXCELLENT        |
|-------------------------------------------------------------------------------|------------------|
| Symmetry                                                                      | EXCELLENT        |
| Fluorescence                                                                  | NONE             |
| Inscription(s)                                                                | (67) LG659429912 |
| Comments: This Laboratory<br>created by Chemical Vapa<br>process.<br>Type IIa |                  |