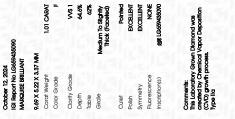

## October 12, 2024

| 001000112,2021    |                          |
|-------------------|--------------------------|
| IGI Report Number | LG659435090              |
| Description       | LABORATORY GROWN DIAMOND |
| Shape and Cutting | Style MARQUISE BRILLIANT |
| Measurements      | 9.69 X 5.22 X 3.37 MM    |
| GRADING RESULTS   | <b>3</b>                 |
| Carat Weight      | 1.01 CARAT               |
| Color Grade       | F                        |
| Clarity Grade     | VVS 1                    |
|                   |                          |

⊢ 62% → 14% Medium To Slightly 64.6% Thick 45% (Faceted) Pointed

#### ADDITIONAL GRADING INFORMATION

| Polish                                                                        | EXCELLENT       |
|-------------------------------------------------------------------------------|-----------------|
| Symmetry                                                                      | EXCELLENT       |
| Fluorescence                                                                  | NONE            |
| Inscription(s)                                                                | (G1 LG659435090 |
| Comments: This Laboratory<br>created by Chemical Vapa<br>process.<br>Type IIa |                 |