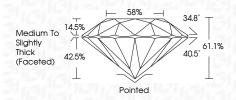

-----------------|---|----|----------------------------|------------------------|----------|
| CLA     | RITY |                                |   |    |                            |                        |          |
| IF      |      | VVS <sup>1 - 2</sup>           |   |    | VS 1-2                     | SI 1-2                 | I 1-3    |
| Interno |      | Very Very<br>Slightly Included |   |    | Very<br>d Slightly Include | Slightly<br>d Included | Included |



© IGI 2020, International Gemological Institute

FD - 10 20





October 13, 2024

IGI Report Number LG659454029

Description LABORATORY GROWN DIAMOND

Shape and Cutting Style ROUND BRILLIANT Measurements 8.95 - 8.99 X 5.49 MM

**GRADING RESULTS** 

Carat Weight 2.74 CARATS

IDEAL

Color Grade Clarity Grade VS 2

Cut Grade



#### ADDITIONAL GRADING INFORMATION

Polish **EXCELLENT** 

**EXCELLENT** Symmetry

Fluorescence NONE

Inscription(s) (例 LG659454029

Comments: This Laboratory Grown Diamond was created by Chemical Vapor Deposition (CVD) growth

process. Type IIa