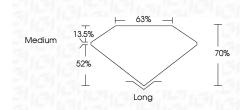

|                      |          |

BACKGROUND DESIGNS, HOLOGRAM AND OTHER SECURITY FEATURES NOT LISTED AND DO EXCEED DOCUMENT SECURITY INDUSTRY GUIDELINES.

# October 14, 2024

| IGI Report Number   | LG659454121              |
|---------------------|--------------------------|
| Description         | LABORATORY GROWN DIAMOND |
| Shape and Cutting S | Style EMERALD CUT        |
| Measurements        | 8.89 X 5.96 X 4.17 MM    |
| GRADING RESULTS     |                          |
| Carat Weight        | 2.21 CARATS              |
| Color Grade         | I CHARLE I CHARLE        |
| Clarity Grade       | VS 1                     |
|                     |                          |
|                     |                          |



#### ADDITIONAL GRADING INFORMATION

| Polish                                                                           | EXCELLENT       |
|----------------------------------------------------------------------------------|-----------------|
| Symmetry                                                                         | EXCELLENT       |
| Fluorescence                                                                     | NONE            |
| Inscription(s)                                                                   | (G) LG659454121 |
| Comments: This Laboratory G<br>created by Chemical Vapor<br>process.<br>Type IIa |                 |