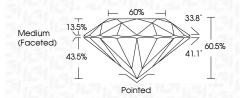

----------------------------|---------------------------|----------------------|----------|
| CLARITY                |                                |                           |                      |          |
| IF                     | VVS <sup>1 - 2</sup>           | VS <sup>1-2</sup>         | SI 1-2               | 1 1 - 3  |
| Internally<br>Flawless | Very Very<br>Slightly Included | Very<br>Slightly Included | Slightly<br>Included | Included |



© IGI 2020, International Gemological Institute

FD - 10 20





October 14, 2024

IGI Report Number LG659454148

Description LABORATORY GROWN DIAMOND

Measurements 8.47 - 8.53 X 5.14 MM

ROUND BRILLIANT

**GRADING RESULTS** 

Shape and Cutting Style

Carat Weight 2.29 CARATS

Color Grade E
Clarity Grade V\$ 1

Cut Grade **EXCELLENT** 



#### ADDITIONAL GRADING INFORMATION

Polish EXCELLENT
Symmetry EXCELLENT

Fluorescence NONE

Inscription(s)

(AG) LG659454148

Comments: This Laboratory Grown Diamond was

created by Chemical Vapor Deposition (CVD) growth process.

Type IIa