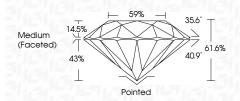

-------------|---|----|----------------------------|------------------------|----------|
| CLA     | RITY |                                |   |    |                            |                        |          |
| IF      |      | VVS <sup>1 - 2</sup>           |   |    | VS 1-2                     | SI 1-2                 | I 1-3    |
| Interno |      | Very Very<br>Slightly Included |   |    | Very<br>d Slightly Include | Slightly<br>d Included | Included |



© IGI 2020, International Gemological Institute

FD - 10 20





October 14, 2024

IGI Report Number LG659454184

Description LABORATORY GROWN DIAMOND

Measurements 8.27 - 8.33 X 5.12 MM

ROUND BRILLIANT

IDEAL

**GRADING RESULTS** 

Shape and Cutting Style

Carat Weight 2.19 CARATS

Color Grade D Clarity Grade VS 1

Cut Grade



### ADDITIONAL GRADING INFORMATION

Polish **EXCELLENT** 

**EXCELLENT** Symmetry Fluorescence NONE

Inscription(s) (6) LG659454184

Comments: This Laboratory Grown Diamond was created by Chemical Vapor Deposition (CVD) growth process.

Type IIa