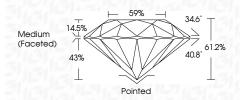

-------------|------|---------------------------|----------------------|----------|
| CLARITY                |     |                         |      |                           |                      |          |
| IF                     | V   | /S <sup>1 - 2</sup>     |      | VS <sup>1-2</sup>         | SI 1-2               | 1 1 - 3  |
| Internally<br>Flawless |     | ery Very<br>ghtly Inclu | uded | Very<br>Slightly Included | Slightly<br>Included | Included |



© IGI 2020, International Gemological Institute

FD - 10 20





October 14, 2024

IGI Report Number LG659454189

Description LABORATORY GROWN DIAMOND

Measurements 8.40 - 8.43 X 5.15 MM

ROUND BRILLIANT

**GRADING RESULTS** 

Shape and Cutting Style

Carat Weight 2.26 CARATS

Color Grade Ε Clarity Grade VS 1

Cut Grade IDEAL



#### ADDITIONAL GRADING INFORMATION

Polish **EXCELLENT** 

**EXCELLENT** Symmetry

Fluorescence NONE

Inscription(s) (6) LG659454189 Comments: This Laboratory Grown Diamond was

created by Chemical Vapor Deposition (CVD) growth

process. Type IIa