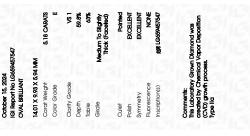

## LABORATORY GROWN DIAMOND REPORT

| October 15, 2024               |                          |  |  |  |
|--------------------------------|--------------------------|--|--|--|
| IGI Report Number              | LG659457547              |  |  |  |
| Description                    | LABORATORY GROWN DIAMOND |  |  |  |
| Shape and Cutting Style        | OVAL BRILLIANT           |  |  |  |
| Measurements                   | 14.01 X 9.93 X 5.94 MM   |  |  |  |
| GRADING RESULTS                |                          |  |  |  |
| Carat Weight                   | 5.18 CARATS              |  |  |  |
| Color Grade                    | E CARLES E               |  |  |  |
| Clarity Grade                  | VS 1                     |  |  |  |
| ADDITIONAL GRADING INFORMATION |                          |  |  |  |
| Polish                         | EXCELLENT                |  |  |  |
| Symmetry                       | EXCELLENT                |  |  |  |

LG659457547 Inscription(s) Comments: This Laboratory Grown Diamond was created by Chemical Vapor Deposition (CVD) growth process. Type IIa

NONE

PROPORTIONS 63%

**CLARITY CHARACTERISTICS** 

**KEY TO SYMBOLS** 

LABORATORY GROWN DIAMOND REPORT

October 15, 2024

| LG659457547            | IGI Report Number       |
|------------------------|-------------------------|
| DRATORY GROWN DIAMOND  | Description LABC        |
| OVAL BRILLIANT         | Shape and Cutting Style |
| 14.01 X 9.93 X 5.94 MM | Measurements            |
|                        | GRADING RESULTS         |
| 5.18 CARATS            | Carat Weight            |
| E                      | Color Grade             |
| VS 1                   | Clarity Grade           |
|                        |                         |

## ADDITIONAL GRADING INFORMATION

| Polish                                                                        | EXCELLENT                                       |
|-------------------------------------------------------------------------------|-------------------------------------------------|
| Symmetry                                                                      | EXCELLENT                                       |
| Fluorescence                                                                  | NONE                                            |
| Inscription(s)                                                                | (G1 LG659457547                                 |
| Comments: This Laboratory<br>created by Chemical Vapo<br>process.<br>Type IIa | Grown Diamond was<br>or Deposition (CVD) growth |