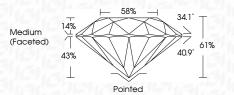

|                           |                      |          |
|------------------------|--------------------------------|---------------------------|----------------------|----------|
| IF                     | VVS <sup>1 - 2</sup>           | VS <sup>1-2</sup>         | SI 1-2               | I 1-3    |
| Internally<br>Flawless | Very Very<br>Slightly Included | Very<br>Slightly Included | Slightly<br>Included | Included |



© IGI 2020, International Gemological Institute

FD - 10 20





October 16, 2024

IGI Report Number LG659463870

Description LABORATORY GROWN DIAMOND

Shape and Cutting Style ROUND BRILLIANT

Measurements 6.56 - 6.61 X 4.01 MM

0,00 - 0,0

**GRADING RESULTS** 

Carat Weight 1.06 CARAT

Color Grade D
Clarity Grade VV\$ 2

Cut Grade IDEAL



#### ADDITIONAL GRADING INFORMATION

Polish **EXCELLENT** 

Symmetry EXCELLENT Fluorescence NONE

Inscription(s) (15) LG659463870

Comments: This Laboratory Grown Diamond was created by Chemical Vapor Deposition (CVD) growth process.

Type IIa