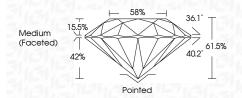

-----------|----------|
| IF                     | VVS <sup>1 - 2</sup>           | VS <sup>1-2</sup>         | SI 1-2               | I 1-3    |
| Internally<br>Flawless | Very Very<br>Slightly Included | Very<br>Slightly Included | Slightly<br>Included | Included |



© IGI 2020, International Gemological Institute

THIS DOCUMENT WAS PRODUCED WITH THE FOLLOWING SECURITY MEASURES: SPECIAL DOCUMENT PAPER, INK SCREENS, WATERMARK
BACKGROUND DESIGNS, HOLOGRAM AND OTHER SECURITY FEATURES NOT LISTED AND DO EXCRED DOCUMENT SECURITY INDUSTRY GUIDELINES.



IGI Report Number LG660452477

Description LABORATORY GROWN DIAMOND

Measurements 9.67 - 9.72 X 5.95 MM

ROUND BRILLIANT

**GRADING RESULTS** 

Shape and Cutting Style

Carat Weight 3.50 CARATS

Color Grade Clarity Grade VS 1

Cut Grade IDEAL



#### ADDITIONAL GRADING INFORMATION

Polish **EXCELLENT** 

**EXCELLENT** Symmetry

NONE Fluorescence

Inscription(s) (例 LG660452477

Comments: This Laboratory Grown Diamond was created by Chemical Vapor Deposition (CVD) growth

process. Type IIa