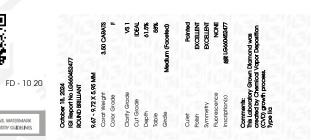

### LABORATORY GROWN DIAMOND REPORT

October 18, 2024

IGI Report Number LG660452477

Description LABORATORY GROWN DIAMOND

Shape and Cutting Style ROUND BRILLIANT

Measurements 9.67 - 9.72 X 5.95 MM

**GRADING RESULTS** 

Carat Weight 3.50 CARATS

Color Grade

Clarity Grade VS 1

Cut Grade **IDEAL** 

### ADDITIONAL GRADING INFORMATION

**EXCELLENT** Polish

Symmetry **EXCELLENT** 

NONE Fluorescence

1/到 LG660452477 Inscription(s)

Comments: This Laboratory Grown Diamond was created by Chemical Vapor Deposition (CVD) growth

process. Type IIa