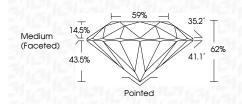

### PROPORTIONS

# October 19 2024

|                       | OCIODEI 19, 2024        |
|-----------------------|-------------------------|
| LG660452761           | IGI Report Number       |
| RATORY GROWN DIAMOND  | Description LABC        |
| ROUND BRILLIANT       | Shape and Cutting Style |
| 7.92 - 7.94 X 4.91 MM | Measurements            |
|                       | GRADING RESULTS         |
| 1.92 CARAT            | Carat Weight            |
| F                     | Color Grade             |
| VS 1                  | Clarity Grade           |
| IDEAL                 | Cut Grade               |
|                       |                         |

#### ADDITIONAL GRADING INFORMATION

VS 60%

| Polish                                                                           | EXCELLENT       |
|----------------------------------------------------------------------------------|-----------------|
| Symmetry                                                                         | EXCELLENT       |
| Fluorescence                                                                     | NONE            |
| Inscription(s)                                                                   | (G) LG660452761 |
| Comments: This Laboratory (<br>created by Chemical Vapor<br>process.<br>Type IIa |                 |