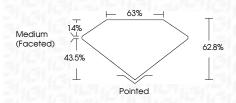

--------|------------|----------|
|                        |                                |                           |            | $\sim$   |
| CLARITY                |                                |                           |            |          |
| IF                     | WS <sup>1-2</sup>              | VS <sup>1-2</sup>         | SI 1-2     | I 1 - 3  |
| Internally<br>Flawless | Very Very<br>Slightly Included | Very<br>Slightly Included | Slightly   | Included |



© IGI 2020, International Gemological Institute

FD - 10 20





November 16, 2024

Shape and Cutting Style

IGI Report Number LG662457731

Description LABORATORY GROWN DIAMOND

Measurements 9.48 X 6.61 X 4.15 MM

**OVAL BRILLIANT** 

**GRADING RESULTS** 

Carat Weight 1.69 CARAT

Color Grade

Clarity Grade VS 1



#### ADDITIONAL GRADING INFORMATION

Polish **EXCELLENT** Symmetry **EXCELLENT** 

Fluorescence NONE

Inscription(s) (何) LG662457731 Comments: This Laboratory Grown Diamond was

created by Chemical Vapor Deposition (CVD) growth process.

Type IIa