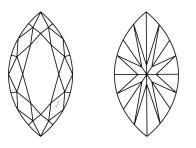

### PROPORTIONS

### **CLARITY CHARACTERISTICS**

#### **KEY TO SYMBOLS**

Red symbols indicate internal characteristics. Green symbols indicate external characteristics. 1571 LG665460080

Sample Image Used