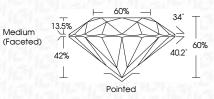

ocess. Type IIa

## **PROPORTIONS**





Sample Image Used

#### COLOR

| D E F                  | G H I J                        | Faint                     | Very Light | Light    |
|------------------------|--------------------------------|---------------------------|------------|----------|
| CLARITY                |                                |                           |            |          |
| IF                     | VVS <sup>1 - 2</sup>           | VS <sup>1-2</sup>         | SI 1-2     | I 1-3    |
| Internally<br>Flawless | Very Very<br>Slightly Included | Very<br>Slightly Included | Slightly   | Included |



December 17, 2024

IGI Report Number

Shape and Cutting Style

Description

Measurements

Carat Weight

Color Grade

Clarity Grade

Cut Grade

**GRADING RESULTS** 



#### ADDITIONAL GRADING INFORMATION

Polish EXCELLENT
Symmetry EXCELLENT

Fluorescence NONE

Inscription(s) ISI LG669431774

Comments: This Laboratory Grown Diamond was created by Chemical Vapor Deposition (CVD) growth process.

Type IIa



© IGI 2020, International Gemological Institute

FD - 10 20

THIS DOCUMENT WAS PRODUCED WITH THE FOLLOWING SECURITY MEASURES: SPECIAL DOCUMENT PAPER, INK SCREENS, WATERMACK BACKGROUND DESIGNS, HOLOGRAM AND OTHER SECURITY FEATURES NOT LISTED AND DO DICCEED DOCUMENT SECURITY INDUSTRY GUDELINES.