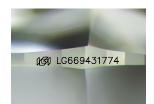

LG669431774

3.50 CARATS

VS 2

IDEAL

ROUND BRILLIANT

9.74 - 9.80 X 5.86 MM

LABORATORY GROWN DIAMOND

## LG669431774

Report verification at igi.org

#### ADDITIONAL GRADING INFORMATION

Polish EXCELLENT
Symmetry EXCELLENT

Fluorescence NONE

Inscription(s) ISI LG669431774

Comments: This Laboratory Grown Diamond was created by Chemical Vapor Deposition (CVD) growth process.