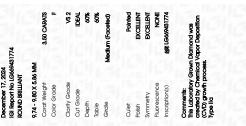

LG669431774

3.50 CARATS

VS 2

IDEAL

ROUND BRILLIANT

9.74 - 9.80 X 5.86 MM

LABORATORY GROWN DIAMOND

### LABORATORY GROWN DIAMOND REPORT

December 17, 2024

IGI Report Number LG669431774

Description LABORATORY GROWN DIAMOND

Shape and Cutting Style ROUND BRILLIANT

Measurements 9.74 - 9.80 X 5.86 MM

**GRADING RESULTS** 

Carat Weight 3.50 CARATS

Color Grade

Clarity Grade VS 2

Cut Grade IDEAL

### ADDITIONAL GRADING INFORMATION

Polish EXCELLENT

Symmetry **EXCELLENT** 

Fluorescence NONE

Comments: This Laboratory Grown Diamond was created by Chemical Vapor Deposition (CVD) growth

process. Type IIa