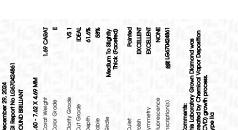

### LABORATORY GROWN DIAMOND REPORT

December 29, 2024

IGI Report Number LG670424861

Description LABORATORY GROWN DIAMOND

Shape and Cutting Style ROUND BRILLIANT

7.60 - 7.62 X 4.69 MM Measurements

**GRADING RESULTS** 

Carat Weight **1.69 CARAT** 

Color Grade

Clarity Grade VS 1

Cut Grade **IDEAL** 

### ADDITIONAL GRADING INFORMATION

**EXCELLENT** Polish

Symmetry **EXCELLENT** 

NONE Fluorescence

/闭 LG670424861 Inscription(s)

Comments: This Laboratory Grown Diamond was created by Chemical Vapor Deposition (CVD) growth

process. Type IIa

### LG670424861

Report verification at igi.org