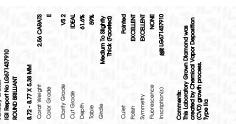

LG671437910

2.56 CARATS

Ε

VS 2

IDEAL

ROUND BRILLIANT

34.6°

**EXCELLENT** 

**EXCELLENT** 

個(LG671437910

NONE

Pointed

8.72 - 8.77 X 5.38 MM

LABORATORY GROWN DIAMOND

January 8, 2025

Measurements

Carat Weight

Color Grade

Clarity Grade

Medium To Slightly Thick

(Faceted)

Polish

Symmetry

Fluorescence

Inscription(s)

process.

Type IIa

Cut Grade

**GRADING RESULTS** 

Description

IGI Report Number

Shape and Cutting Style

### LABORATORY GROWN DIAMOND REPORT

January 8, 2025

IGI Report Number LG671437910

Description LABORATORY GROWN DIAMOND

Shape and Cutting Style ROUND BRILLIANT

Measurements 8.72 - 8.77 X 5.38 MM

**GRADING RESULTS** 

Carat Weight 2.56 CARATS

Color Grade

Clarity Grade VS 2

Cut Grade **IDEAL** 

### ADDITIONAL GRADING INFORMATION

**EXCELLENT** Polish

Symmetry **EXCELLENT** 

NONE Fluorescence

/匈 LG671437910 Inscription(s)

Comments: This Laboratory Grown Diamond was created by Chemical Vapor Deposition (CVD) growth

process. Type IIa