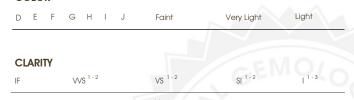

#### COLOR

| D E F                  | G H I J                        | Faint                     | Very Light           | Light    |
|------------------------|--------------------------------|---------------------------|----------------------|----------|
| CLARITY                |                                |                           |                      |          |
| IF                     | VVS <sup>1 - 2</sup>           | VS <sup>1-2</sup>         | SI 1 - 2             | I 1-3    |
| Internally<br>Flawless | Very Very<br>Slightly Included | Very<br>Slightly Included | Slightly<br>Included | Included |