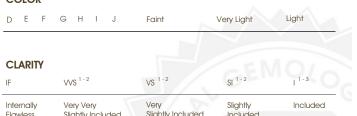

#### COLOR

| D E F                  | G H I J                        | Faint                     | Very Light           | Light    |
|------------------------|--------------------------------|---------------------------|----------------------|----------|
| CLARITY                |                                |                           | G.E.N                | 10/      |
| IF                     | VVS <sup>1 - 2</sup>           | VS <sup>1-2</sup>         | SI 1-2               | 1 1 - 3  |
| Internally<br>Flawless | Very Very<br>Slightly Included | Very<br>Slightly Included | Slightly<br>Included | Included |