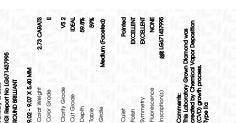

### LABORATORY GROWN DIAMOND REPORT

January 6, 2025

IGI Report Number LG671437995

Description LABORATORY GROWN DIAMOND

Shape and Cutting Style ROUND BRILLIANT

Measurements 9.02 - 9.07 X 5.40 MM

**GRADING RESULTS** 

2.73 CARATS Carat Weight

Color Grade

Clarity Grade VS 2

Cut Grade **IDEAL** 

#### ADDITIONAL GRADING INFORMATION

**EXCELLENT** Polish

Symmetry **EXCELLENT** 

NONE Fluorescence

/闭 LG671437995 Inscription(s)

Comments: This Laboratory Grown Diamond was created by Chemical Vapor Deposition (CVD) growth

process. Type IIa