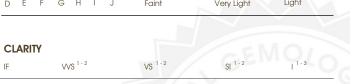

#### COLOR

| D E F                  | G H I J                        | Faint                     | Very Light           | Light    |
|------------------------|--------------------------------|---------------------------|----------------------|----------|
| CLARITY                |                                |                           |                      |          |
| IF                     | VVS <sup>1 - 2</sup>           | VS <sup>1-2</sup>         | SI 1-2               | I 1-3    |
| Internally<br>Flawless | Very Very<br>Slightly Included | Very<br>Slightly Included | Slightly<br>Included | Included |