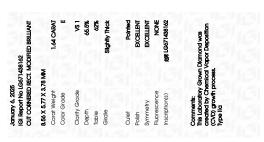

### LABORATORY GROWN DIAMOND REPORT

January 6, 2025

IGI Report Number LG671438162

Description LABORATORY GROWN DIAMOND

Shape and Cutting Style CUT CORNERED RECTANGULAR

MODIFIED BRILLIANT

Е

Measurements 8.56 X 5.77 X 3.78 MM

**GRADING RESULTS** 

Carat Weight 1.64 CARAT

Color Grade

Clarity Grade VS 1

#### ADDITIONAL GRADING INFORMATION

**EXCELLENT** Polish

Symmetry **EXCELLENT** 

NONE Fluorescence

151 LG671438162 Inscription(s)

Comments: This Laboratory Grown Diamond was created by Chemical Vapor Deposition (CVD) growth

process. Type IIa

BRILLIANT

Measurements **GRADING RESULTS** 

Shape and Cutting Style

Carat Weight

1.64 CARAT Color Grade

Clarity Grade VS 1

#### ADDITIONAL GRADING INFORMATION

Polish **EXCELLENT** Symmetry **EXCELLENT** 

Fluorescence NONE Inscription(s) (例 LG671438162

Comments: This Laboratory Grown Diamond was created by Chemical Vapor Deposition (CVD) growth process.

Type IIa