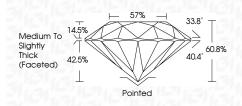

| VS <sup>1-2</sup>         | SI <sup>1-2</sup>    | 1-3      |
| Internally<br>Flawless | Very Very<br>Slightly Included | Very<br>Slightly Included | Slightly<br>Included | Included |

# January 18, 2025

| Junuary 10, 2020  |                          |
|-------------------|--------------------------|
| IGI Report Number | LG675529668              |
| Description       | LABORATORY GROWN DIAMOND |
| Shape and Cutting | Style ROUND BRILLIANT    |
| Measurements      | 8.29 - 8.34 X 5.05 MM    |
| GRADING RESULTS   | 문민이들만만이어                 |
| Carat Weight      | 2.16 CARATS              |
| Color Grade       | F                        |
| Clarity Grade     | VS 1                     |
| Cut Grade         | IDEAL                    |
|                   |                          |



#### ADDITIONAL GRADING INFORMATION

| Polish                                                                           | EXCELLENT      |
|----------------------------------------------------------------------------------|----------------|
| Symmetry                                                                         | EXCELLENT      |
| Fluorescence                                                                     | NONE           |
| Inscription(s)                                                                   | 位到 LG675529668 |
| Comments: This Laboratory G<br>created by Chemical Vapor<br>process.<br>Type IIa |                |







THIS DOCUMENT WAS PRODUCED WITH THE FOLLOWING SECURITY MEASURES: SPECIAL DOCUMENT PAPER, INK SCREENS, WATERMARK BACKGROUND DESIGNS, HOLOGRAM A