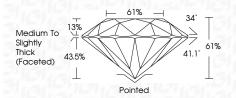

--------------------------------|---------------------------|----------------------|----------|
| CLARITY                |                                |                           | G.E.N                | 10/      |
| IF                     | VVS <sup>1 - 2</sup>           | VS <sup>1-2</sup>         | SI 1-2               | 1 1 - 3  |
| Internally<br>Flawless | Very Very<br>Slightly Included | Very<br>Slightly Included | Slightly<br>Included | Included |





© IGI 2020, International Gemological Institute

FD - 10 20





January 21, 2025

IGI Report Number LG675529716 Description LABORATORY GROWN DIAMOND

Shape and Cutting Style ROUND BRILLIANT Measurements 8.68 - 8.75 X 5.31 MM

**GRADING RESULTS** 

Carat Weight 2.51 CARATS

Color Grade Clarity Grade VS 2

Cut Grade **EXCELLENT** 



### ADDITIONAL GRADING INFORMATION

Polish **EXCELLENT EXCELLENT** Symmetry

Fluorescence NONE Inscription(s) (何) LG675529716

Comments: This Laboratory Grown Diamond was created by Chemical Vapor Deposition (CVD) growth process.

Type IIa