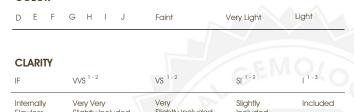

### COLOR

| D E F                  | G H I J                        | Faint                     | Very Light           | Light    |
|------------------------|--------------------------------|---------------------------|----------------------|----------|
| CLARITY                |                                |                           | G.E.N                | 10/      |
| IF                     | VVS <sup>1 - 2</sup>           | VS <sup>1-2</sup>         | SI 1-2               | 1 1 - 3  |
| Internally<br>Flawless | Very Very<br>Slightly Included | Very<br>Slightly Included | Slightly<br>Included | Included |