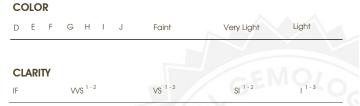

Carat Weight

Color Grade

Clarity Grade

Medium To Slightly Thick

(Faceted)

Polish

Symmetry

Fluorescence

Carat Weight 3.41 CARATS

Color Grade

Clarity Grade VS 1

Cut Grade **IDEAL** 

### **PROPORTIONS**

Sample Image Used

| D E F                  | G H I J                        | Faint                     | Very Light           | Light    |
|------------------------|--------------------------------|---------------------------|----------------------|----------|
| CLARITY                |                                |                           |                      |          |
| IF                     | VVS <sup>1 - 2</sup>           | VS <sup>1-2</sup>         | SI 1-2               | I 1-3    |
| Internally<br>Flawless | Very Very<br>Slightly Included | Very<br>Slightly Included | Slightly<br>Included | Included |