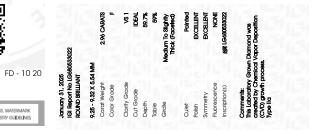

## January 31, 2025

Symmetry

Fluorescence

Inscription(s)

process. Type IIa

| IGI Report Number              | LG680533022              |  |  |
|--------------------------------|--------------------------|--|--|
| Description                    | LABORATORY GROWN DIAMOND |  |  |
| Shape and Cutting Style        | ROUND BRILLIANT          |  |  |
| Measurements                   | 9.25 - 9.32 X 5.54 MM    |  |  |
| GRADING RESULTS                |                          |  |  |
| Carat Weight                   | 2.96 CARATS              |  |  |
| Color Grade                    | F                        |  |  |
| Clarity Grade                  | VS 1                     |  |  |
| Cut Grade                      | IDEAL                    |  |  |
| ADDITIONAL GRADING INFORMATION |                          |  |  |
| Polish                         | EXCELLENT                |  |  |

# January 31, 2025

| Junuary 01, 2020       |                                                                                                                                                                                                                                                                                                                                                                                                                                                                                                                                                                                                                                                                                                                                                                                                                                                                                                                                                                                                                                                                                                                                                                                                                                                                                                                                                                                                                                                                                                                                                                                                                                                                                                                                                                                                                                                                                                                                                                                                                                                                                                                                |
|------------------------|--------------------------------------------------------------------------------------------------------------------------------------------------------------------------------------------------------------------------------------------------------------------------------------------------------------------------------------------------------------------------------------------------------------------------------------------------------------------------------------------------------------------------------------------------------------------------------------------------------------------------------------------------------------------------------------------------------------------------------------------------------------------------------------------------------------------------------------------------------------------------------------------------------------------------------------------------------------------------------------------------------------------------------------------------------------------------------------------------------------------------------------------------------------------------------------------------------------------------------------------------------------------------------------------------------------------------------------------------------------------------------------------------------------------------------------------------------------------------------------------------------------------------------------------------------------------------------------------------------------------------------------------------------------------------------------------------------------------------------------------------------------------------------------------------------------------------------------------------------------------------------------------------------------------------------------------------------------------------------------------------------------------------------------------------------------------------------------------------------------------------------|
| IGI Report Number      | LG680533022                                                                                                                                                                                                                                                                                                                                                                                                                                                                                                                                                                                                                                                                                                                                                                                                                                                                                                                                                                                                                                                                                                                                                                                                                                                                                                                                                                                                                                                                                                                                                                                                                                                                                                                                                                                                                                                                                                                                                                                                                                                                                                                    |
| Description L          | ABORATORY GROWN DIAMOND                                                                                                                                                                                                                                                                                                                                                                                                                                                                                                                                                                                                                                                                                                                                                                                                                                                                                                                                                                                                                                                                                                                                                                                                                                                                                                                                                                                                                                                                                                                                                                                                                                                                                                                                                                                                                                                                                                                                                                                                                                                                                                        |
| Shape and Cutting Styl | e ROUND BRILLIANT                                                                                                                                                                                                                                                                                                                                                                                                                                                                                                                                                                                                                                                                                                                                                                                                                                                                                                                                                                                                                                                                                                                                                                                                                                                                                                                                                                                                                                                                                                                                                                                                                                                                                                                                                                                                                                                                                                                                                                                                                                                                                                              |
| Measurements           | 9.25 - 9.32 X 5.54 MM                                                                                                                                                                                                                                                                                                                                                                                                                                                                                                                                                                                                                                                                                                                                                                                                                                                                                                                                                                                                                                                                                                                                                                                                                                                                                                                                                                                                                                                                                                                                                                                                                                                                                                                                                                                                                                                                                                                                                                                                                                                                                                          |
| GRADING RESULTS        |                                                                                                                                                                                                                                                                                                                                                                                                                                                                                                                                                                                                                                                                                                                                                                                                                                                                                                                                                                                                                                                                                                                                                                                                                                                                                                                                                                                                                                                                                                                                                                                                                                                                                                                                                                                                                                                                                                                                                                                                                                                                                                                                |
| Carat Weight           | 2.96 CARATS                                                                                                                                                                                                                                                                                                                                                                                                                                                                                                                                                                                                                                                                                                                                                                                                                                                                                                                                                                                                                                                                                                                                                                                                                                                                                                                                                                                                                                                                                                                                                                                                                                                                                                                                                                                                                                                                                                                                                                                                                                                                                                                    |
| Color Grade            | E State Stat |
| Clarity Grade          | VS 1                                                                                                                                                                                                                                                                                                                                                                                                                                                                                                                                                                                                                                                                                                                                                                                                                                                                                                                                                                                                                                                                                                                                                                                                                                                                                                                                                                                                                                                                                                                                                                                                                                                                                                                                                                                                                                                                                                                                                                                                                                                                                                                           |
| Cut Grade              | IDEAL                                                                                                                                                                                                                                                                                                                                                                                                                                                                                                                                                                                                                                                                                                                                                                                                                                                                                                                                                                                                                                                                                                                                                                                                                                                                                                                                                                                                                                                                                                                                                                                                                                                                                                                                                                                                                                                                                                                                                                                                                                                                                                                          |
|                        |                                                                                                                                                                                                                                                                                                                                                                                                                                                                                                                                                                                                                                                                                                                                                                                                                                                                                                                                                                                                                                                                                                                                                                                                                                                                                                                                                                                                                                                                                                                                                                                                                                                                                                                                                                                                                                                                                                                                                                                                                                                                                                                                |

#### ADDITIONAL GRADING INFORMATION

| Polish                                                                                                                   | EXCELLENT       |  |  |
|--------------------------------------------------------------------------------------------------------------------------|-----------------|--|--|
| Symmetry                                                                                                                 | EXCELLENT       |  |  |
| Fluorescence                                                                                                             | NONE            |  |  |
| Inscription(s)                                                                                                           | (G) LG680533022 |  |  |
| Comments: This Laboratory Grown Diamond was<br>created by Chemical Vapor Deposition (CVD) growth<br>process.<br>Type IIa |                 |  |  |