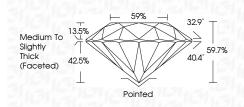

|



#### ADDITIONAL GRADING INFORMATION

| Polish                                                                                                                   | EXCELLENT       |  |  |
|--------------------------------------------------------------------------------------------------------------------------|-----------------|--|--|
| Symmetry                                                                                                                 | EXCELLENT       |  |  |
| Fluorescence                                                                                                             | NONE            |  |  |
| Inscription(s)                                                                                                           | (G) LG680533022 |  |  |
| Comments: This