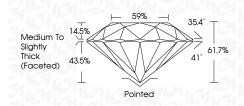

## LABORATORY GROWN DIAMOND REPORT

February 3, 2025

| IGI Report Number              | LG680533072              |  |  |  |
|--------------------------------|--------------------------|--|--|--|
|                                | LG080533072              |  |  |  |
| Description                    | LABORATORY GROWN DIAMOND |  |  |  |
| Shape and Cutting Style        | ROUND BRILLIANT          |  |  |  |
| Measurements                   | 8.57 - 8.62 X 5.30 MM    |  |  |  |
| GRADING RESULTS                |                          |  |  |  |
| Carat Weight                   | 2.44 CARATS              |  |  |  |
| Color Grade                    | [일이 집 일이 문]              |  |  |  |
| Clarity Grade                  | VS 2                     |  |  |  |
| Cut Grade                      | IDEAL                    |  |  |  |
| ADDITIONAL GRADING INFORMATION |                          |  |  |  |
|                                |                          |  |  |  |

Comments: This Laboratory Grown Diamond was created by Chemical Vapor Deposition (CVD) growth process. Type IIa

LG680533072 Report verification at igi.org

PROPORTIONS

Sample Image Used

COLOR

| D E F                  | GHIJ                           | Faint                     | Very Light           | Light    |
|------------------------|--------------------------------|---------------------------|----------------------|----------|
| CLARITY                | 1.0                            |                           | SI <sup>1-2</sup>    | . 1-3    |
| IF                     | VVS <sup>1-2</sup>             | VS <sup>1-2</sup>         | V                    |          |
| Internally<br>Flawless | Very Very<br>Slightly Included | Very<br>Slightly Included | Slightly<br>Included | Included |