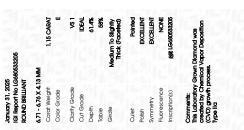

Carat Weight

Color Grade

Clarity Grade

Medium To Slightly Thick

(Faceted)

Polish

Symmetry Fluorescence

Inscription(s)

process.

Type IIa

Cut Grade

**GRADING RESULTS** 

IGI Report Number

Shape and Cutting Style

Carat Weight 1.15 CARAT

Color Grade

Clarity Grade VS 1

Cut Grade IDEAL

### ADDITIONAL GRADING INFORMATION

Polish EXCELLENT

Symmetry **EXCELLENT** 

Fluorescence NONE

Inscription(s) (3) LG680533205

Comments: This Laboratory Grown Diamond was created by Chemical Vapor Deposition (CVD) growth

process. Type IIa