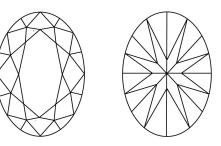

### PROPORTIONS

## **CLARITY CHARACTERISTICS**

#### **KEY TO SYMBOLS**

Red symbols indicate internal characteristics. Green symbols indicate external characteristics.

Sample Image Used