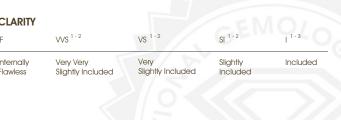

#### COLOR

| D E F                  | G H I J                        | Faint                     | Very Light | Light    |
|------------------------|--------------------------------|---------------------------|------------|----------|
|                        |                                |                           |            | $\sim$   |
| CLARITY                |                                |                           |            |          |
| IF                     | WS <sup>1-2</sup>              | VS <sup>1-2</sup>         | SI 1-2     | I 1 - 3  |
| Internally<br>Flawless | Very Very<br>Slightly Included | Very<br>Slightly Included | Slightly   | Included |