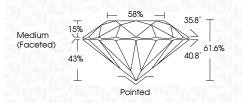

# PROPORTIONS 58%

Medium

| March 1, 2025                  |                          |  |  |
|--------------------------------|--------------------------|--|--|
| IGI Report Number              | LG687519590              |  |  |
| Description                    | LABORATORY GROWN DIAMOND |  |  |
| Shape and Cutting Style        | ROUND BRILLIANT          |  |  |
| Measurements                   | 8.80 - 8.83 X 5.43 MM    |  |  |
| GRADING RESULTS                |                          |  |  |
| Carat Weight                   | 2.59 CARATS              |  |  |
| Color Grade                    |                          |  |  |
| Clarity Grade                  | VVS 2                    |  |  |
| Cut Grade                      | IDEAL                    |  |  |
| ADDITIONAL GRADING INFORMATION |                          |  |  |