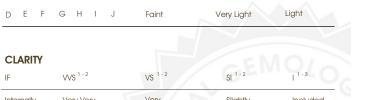

#### COLOR

| D E F                  | G H I J                        | Faint                     | Very Light           | Light    |
|------------------------|--------------------------------|---------------------------|----------------------|----------|
| CLARITY                |                                |                           |                      |          |
| IF                     | VVS <sup>1 - 2</sup>           | VS <sup>1-2</sup>         | SI 1-2               | I 1-3    |
| Internally<br>Flawless | Very Very<br>Slightly Included | Very<br>Slightly Included | Slightly<br>Included | Included |