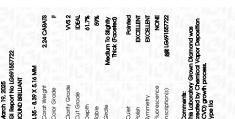

LG691557722

2.24 CARATS

VVS 2

IDEAL

**EXCELLENT** 

**EXCELLENT** 

(何) LG691557722

NONE

ROUND BRILLIANT

8.35 - 8.39 X 5.16 MM

LABORATORY GROWN DIAMOND

March 19, 2025

Measurements

Carat Weight Color Grade

Clarity Grade

Medium To Slightly Thick

(Faceted)

Polish

Symmetry Fluorescence

Inscription(s)

process.

Type IIa

Cut Grade

**GRADING RESULTS** 

Carat Weight 2.24 CARATS

Color Grade

Clarity Grade VVS 2

Cut Grade **IDEAL** 

### ADDITIONAL GRADING INFORMATION

**EXCELLENT** Polish

Symmetry **EXCELLENT** 

NONE Fluorescence

1/到 LG691557722 Inscription(s)

Comments: This Laboratory Grown Diamond was created by Chemical Vapor Deposition (CVD) growth

process. Type IIa