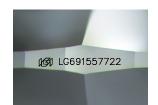

## LG691557722

Report verification at igi.org

### LABORATORY GROWN DIAMOND REPORT

March 19, 2025

IGI Report Number LG691557722

Description LABORATORY GROWN DIAMOND

Shape and Cutting Style ROUND BRILLIANT

Measurements 8.35 - 8.39 X 5.16 MM

**GRADING RESULTS** 