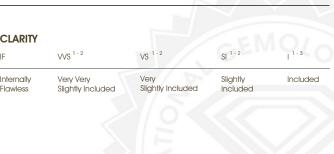

### COLOR

| D E F                  | G H I J                        | Faint                     | Very Light           | Light    |
|------------------------|--------------------------------|---------------------------|----------------------|----------|
| CLARITY                |                                |                           | G.E.N                | 10/      |
| IF                     | VVS <sup>1 - 2</sup>           | VS <sup>1-2</sup>         | SI 1-2               | 1 1 - 3  |
| Internally<br>Flawless | Very Very<br>Slightly Included | Very<br>Slightly Included | Slightly<br>Included | Included |