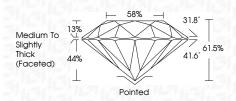

------------------------------|---------------------------|----------------------|----------|
| CLARITY                |                                |                           | G.E.N                | 10/      |
| IF                     | VVS <sup>1 - 2</sup>           | VS <sup>1-2</sup>         | SI 1-2               | 1 1 - 3  |
| Internally<br>Flawless | Very Very<br>Slightly Included | Very<br>Slightly Included | Slightly<br>Included | Included |





© IGI 2020, International Gemological Institute

FD - 10 20





April 1, 2025

IGI Report Number LG694504053

Description LABORATORY GROWN DIAMOND

Measurements 8.71 - 8.77 X 5.37 MM

ROUND BRILLIANT

**GRADING RESULTS** 

Shape and Cutting Style

Carat Weight 2.50 CARATS

Color Grade D Clarity Grade VS 1

Cut Grade **EXCELLENT** 



### ADDITIONAL GRADING INFORMATION

Polish **EXCELLENT EXCELLENT** Symmetry

Fluorescence NONE (159) LG694504053 Inscription(s)

Comments: This Laboratory Grown Diamond was created by Chemical Vapor Deposition (CVD) growth

process. Type IIa