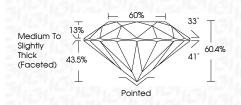

Slightly Included | Very<br>Slightly Included | Slightly<br>Included | Included |



# March 29, 2025

| 1010101127, 2020 |          |                         |
|------------------|----------|-------------------------|
| IGI Report Numb  | er       | LG694576217             |
| Description      | LABOR    | ATORY GROWN DIAMOND     |
| Shape and Cuttin | ng Style | ROUND BRILLIANT         |
| Measurements     |          | 10.65 - 10.70 X 6.45 MM |
| GRADING RESUL    | TS       |                         |
| Carat Weight     |          | 4.52 CARATS             |
| Color Grade      |          | G                       |
| Clarity Grade    |          | VS 1                    |
| Cut Grade        |          | IDEAL                   |
|                  |          |                         |



#### ADDITIONAL GRADING INFORMATION

| Polish                                                                          | EXCELLENT       |
|---------------------------------------------------------------------------------|-----------------|
| Symmetry                                                                        | EXCELLENT       |
| Fluorescence                                                                    | NONE            |
| Inscription(s)                                                                  | 157 LG694576217 |
| Comments: This Laboratory (<br>created by Chemical Vapo<br>process.<br>Type IIa |                 |





THIS DOCUMENT WAS PRODUCED WITH THE FOLLOWING SECURITY MEASURES: SPECIAL DOCUMENT PAPER, INK SCREENS, WATERMARK BACKGROUND DESIGNS, HOLOGRAM AND