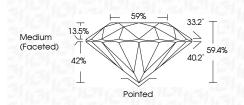

LARITY                      | WS <sup>1 - 2</sup>            | VS <sup>1-2</sup>         | SI <sup>1-2</sup>    | . 1-3    |
| IF<br>Internally<br>Flawless | Very Very<br>Slightly Included | Very<br>Slightly Included | Slightly<br>Included | Included |

# April 2, 2025

| IGI Report Numbe | er LG694576237           |
|------------------|--------------------------|
| Description      | LABORATORY GROWN DIAMOND |
| Shape and Cuttin | g Style ROUND BRILLIANT  |
| Measurements     | 9.14 - 9.19 X 5.44 MM    |
| GRADING RESULT   | rs                       |
| Carat Weight     | 2.83 CARATS              |
| Color Grade      | 아니아이는 아이에 가지?            |
| Clarity Grade    | VS 1                     |
| Cut Grade        | IDEAL                    |
|                  |                          |



ADDITIONAL GRADING INFORMATION

| Polish                                                                        | EXCELLENT        |
|-------------------------------------------------------------------------------|------------------|
| Symmetry                                                                      | EXCELLENT        |
| Fluorescence                                                                  | NONE             |
| Inscription(s)                                                                | 1671 LG694576237 |
| Comments: This Laboratory<br>created by Chemical Vapo<br>process.<br>Type IIa |                  |





THIS DOCUMENT WAS PRODUCED WITH THE FOLLOWING SECURITY MEASURES: SPECIAL DOCUMENT PAPER, INK SCREENS, WATERMARK BACKGROUND DESIGNS, HOLOGRAM AND OTHER SECU