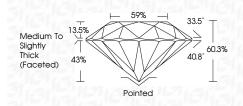

|
|                                | VVS <sup>1-2</sup><br>Very Very | VVS <sup>1+2</sup><br>Very Very<br>Very | VVS <sup>1-2</sup> VS <sup>1-2</sup> SI I-2   Very Very Very Slightly |

# April 1, 2025

| , (pin 1) 2020    |                          |
|-------------------|--------------------------|
| IGI Report Numbe  | LG694576433              |
| Description       | LABORATORY GROWN DIAMOND |
| Shape and Cutting | g Style ROUND BRILLIANT  |
| Measurements      | 8.88 - 8.92 X 5.36 MM    |
| GRADING RESULT    | s                        |
| Carat Weight      | 2.62 CARATS              |
| Color Grade       | F                        |
| Clarity Grade     | VS 1                     |
| Cut Grade         | IDEAL                    |
|                   |                          |



#### ADDITIONAL GRADING INFORMATION

| Polish                                                                           | EXCELLENT        |
|----------------------------------------------------------------------------------|------------------|
| Symmetry                                                                         | EXCELLENT        |
| Fluorescence                                                                     | NONE             |
| Inscription(s)                                                                   | 1571 LG694576433 |
| Comments: This Laboratory G<br>created by Chemical Vapor<br>process.<br>Type IIa |                  |





www.igi.org

THIS DOCUMENT WAS PRODUCED WITH THE FOLLOWING SECURITY MEASURES: SPECIAL DOCUMENT PAPER, INK SCREENS, WATERMARK BACKGRO