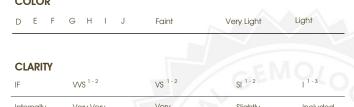

#### COLOR

| D E F                  | G H I J                        | Faint                     | Very Light           | Light    |
|------------------------|--------------------------------|---------------------------|----------------------|----------|
| CLARITY                |                                |                           |                      |          |
| IF                     | WS <sup>1 - 2</sup>            | VS <sup>1-2</sup>         | SI 1-2               | I 1 - 3  |
| Internally<br>Flawless | Very Very<br>Slightly Included | Very<br>Slightly Included | Slightly<br>Included | Included |