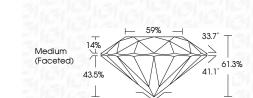

## **PROPORTIONS**

Sample Image Used

Carat Weight 2.18 CARATS

Color Grade

Clarity Grade VS 1

Cut Grade IDEAL