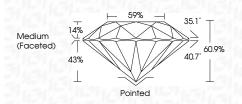

r>Flawless | Very Very<br>Slightly Include | Very<br>Slightly Included | Slightly<br>Included | Included         |

© IGI 2020, International Gemological Institute

## April 7, 2025

| IGI Report Numb | ber       | LG696508567           |
|-----------------|-----------|-----------------------|
| Description     | LABORA    | ATORY GROWN DIAMOND   |
| Shape and Cutt  | ing Style | ROUND BRILLIANT       |
| Measurements    |           | 9.59 - 9.64 X 5.86 MM |
| GRADING RESU    | LTS       |                       |
| Carat Weight    |           | 3.37 CARATS           |
| Color Grade     |           | E                     |
| Clarity Grade   |           | VVS 2                 |
| Cut Grade       |           | IDEAL                 |
|                 |           |                       |



ADDITIONAL GRADING INFORMATION

| Polish                                                                          | EXCELLENT        |
|---------------------------------------------------------------------------------|------------------|
| Symmetry                                                                        | EXCELLENT        |
| Fluorescence                                                                    | NONE             |
| Inscription(s)                                                                  | 1571 LG696508567 |
| Comments: This Laboratory (<br>created by Chemical Vapo<br>process.<br>Type IIa |                  |





| OLOR             |                                |                           |                      |          |  |  |
|------------------|-