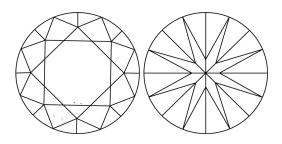

**CLARITY CHARACTERISTICS** 

#### **KEY TO SYMBOLS**

Red symbols indicate internal characteristics. Green symbols indicate external characteristics.

Sample Image Used

## COLOR

| DEF                    | GHIJ                           | Faint                     | Very Light           | Light    |
|------------------------|--------------------------------|---------------------------|----------------------|----------|
| CLARITY                | WVS <sup>1-2</sup>             | VS <sup>1-2</sup>         | SI <sup>1-2</sup>    | 1-3      |
| Internally<br>Flawless | Very Very<br>Slightly Included | Very<br>Slightly Included | Slightly<br>Included | Included |