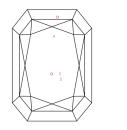

eposition (CVD) growth

**GRADING RESULTS** 

IGI Report Number

Shape and Cutting Style



## **ELECTRONIC COPY**

#### LABORATORY GROWN DIAMOND REPORT

April 14, 2025

IGI Report Number LG698537250

Description LABORATORY GROWN DIAMOND

Shape and Cutting Style CUT CORNERED RECTANGULAR

MODIFIED BRILLIANT

Measurements 9.73 X 7.20 X 4.81 MM

**GRADING RESULTS** 

Carat Weight 2.95 CARATS

Color Grade

Clarity Grade VS 1

### ADDITIONAL GRADING INFORMATION

**EXCELLENT** Polish

Symmetry **EXCELLENT** 

NONE Fluorescence

1/5/1 LG698537250 Inscription(s)

Comments: This Laboratory Grown Diamond was created by Chemical Vapor Deposition (CVD) growth

process. Type IIa

## LG698537250

Report verification at igi.org

#### **PROPORTIONS**





Sample Image Used

# **CLARITY CHARACTERISTICS**





#### **KEY TO SYMBOLS**

Red symbols indicate internal characteristics. Green symbols indicate external characteristics.

#### COLOR

| D E F                  | G H I J                        | Faint                     | Very Light           | Light    |
|------------------------|--------------------------------|---------------------------|----------------------|----------|
| CLARITY                |                                |                           |                      |          |
| IF                     | VVS <sup>1 - 2</sup>           | VS <sup>1-2</sup>         | SI 1-2               | I 1-3    |
| Internally<br>Flawless | Very Very<br>Slightly Included | Very<br>Slightly Included | Slightly<br>Included | Included |





FD - 10 20