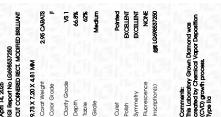

LG698537250

BRILLIANT

2.95 CARATS

VS 1

66.8%

**EXCELLENT** 

**EXCELLENT** 

(159) LG698537250

NONE

**CUT CORNERED** RECTANGULAR MODIFIED

9.73 X 7.20 X 4.81 MM

LABORATORY GROWN DIAMOND

62%

Pointed

April 14, 2025

Description

Measurements

Carat Weight

Color Grade

Clarity Grade

Medium

Polish Symmetry

Fluorescence

Inscription(s)

process.

Type IIa

49%

ADDITIONAL GRADING INFORMATION

Comments: This Laboratory Grown Diamond was

created by Chemical Vapor Deposition (CVD) growth

**GRADING RESULTS** 

IGI Report Number

#### LABORATORY GROWN DIAMOND REPORT

April 14, 2025

IGI Report Number LG698537250

Description LABORATORY GROWN DIAMOND

Shape and Cutting Style CUT CORNERED RECTANGULAR

MODIFIED BRILLIANT

Measurements 9.73 X 7.20 X 4.81 MM

**GRADING RESULTS** 

Carat Weight 2.95 CARATS

Color Grade

Clarity Grade VS 1

### ADDITIONAL GRADING INFORMATION

**EXCELLENT** Polish

Symmetry **EXCELLENT** 

NONE Fluorescence

1/5/1 LG698537250 Inscription(s)

Comments: This Laboratory Grown Diamond was created by Chemical Vapor Deposition (CVD) growth

process. Type IIa