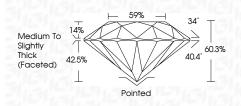

|
| IF<br>Internally<br>Flawless | Very Very<br>Slightly Included | Very<br>Slightly Included | Slightly<br>Included | Included |



# April 25, 2025

| , (pin 20, 2020     |                          |  |
|---------------------|--------------------------|--|
| IGI Report Number   | LG701506809              |  |
| Description         | LABORATORY GROWN DIAMOND |  |
| Shape and Cutting S | tyle ROUND BRILLIANT     |  |
| Measurements        | 8.59 - 8.63 X 5.19 MM    |  |
| GRADING RESULTS     |                          |  |
| Carat Weight        | 2.39 CARATS              |  |
| Color Grade         | E.                       |  |
| Clarity Grade       | VS 1                     |  |
| Cut Grade           | IDEAL                    |  |
|                     |                          |  |



#### ADDITIONAL GRADING INFORMATION

| Polish                                                                           | EXCELLENT       |
|----------------------------------------------------------------------------------|-----------------|
| Symmetry                                                                         | EXCELLENT       |
| Fluorescence                                                                     | NONE            |
| Inscription(s)                                                                   | (G1 LG701506809 |
| Comments: This Laboratory G<br>created by Chemical Vapor<br>process.<br>Type IIa |                 |





THIS DOCUMENT WAS PRODUCED WITH THE FOLLOWING SECURITY MEASURES: SPECIAL DOCUMENT PAPER, INK SCREENS, WATERMARK BACKGROUND DESIGNS, HOLOGR