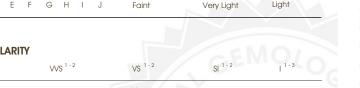

#### COLOR

| D E F                  | G H I J                        | Faint                     | Very Light           | Light    |
|------------------------|--------------------------------|---------------------------|----------------------|----------|
| CLARITY                | 1-2                            | 1.2                       | SI <sup>1-2</sup>    | . 1 - 3  |
| IF                     | VVS <sup>1 - 2</sup>           | V\$ <sup>1-2</sup>        | V                    |          |
| Internally<br>Flawless | Very Very<br>Slightly Included | Very<br>Slightly Included | Slightly<br>Included | Included |