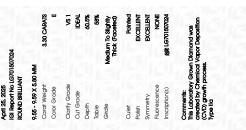

## LABORATORY GROWN DIAMOND REPORT

April 25, 2025

IGI Report Number LG701507024

Description LABORATORY GROWN DIAMOND

Shape and Cutting Style ROUND BRILLIANT

Measurements 9.55 - 9.59 X 5.80 MM

**GRADING RESULTS** 

Carat Weight 3.30 CARATS

Color Grade

Clarity Grade VS 1

Cut Grade **IDEAL** 

### ADDITIONAL GRADING INFORMATION

**EXCELLENT** Polish

Symmetry **EXCELLENT** 

NONE Fluorescence

/闭 LG701507024 Inscription(s)

Comments: This Laboratory Grown Diamond was created by Chemical Vapor Deposition (CVD) growth

process. Type IIa