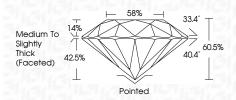

---------|---------------------------|----------------------|----------|
| CLARITY                |   |                     |                 |                           |                      |          |
| IF                     | V | /S <sup>1 - 2</sup> | 2               | VS <sup>1-2</sup>         | SI 1-2               | 1 - 3    |
| Internally<br>Flawless |   | ery Ve              | ery<br>Included | Very<br>Slightly Included | Slightly<br>Included | Included |





© IGI 2020, International Gemological Institute

FD - 10 20





April 25, 2025

IGI Report Number LG701507024 Description LABORATORY GROWN DIAMOND

Shape and Cutting Style ROUND BRILLIANT

Measurements 9.55 - 9.59 X 5.80 MM

**GRADING RESULTS** 

Carat Weight 3.30 CARATS

Color Grade Clarity Grade VS 1 Cut Grade

IDEAL



#### ADDITIONAL GRADING INFORMATION

Polish **EXCELLENT** Symmetry **EXCELLENT** 

Fluorescence NONE Inscription(s) (例 LG701507024

Comments: This Laboratory Grown Diamond was created by Chemical Vapor Deposition (CVD) growth

process. Type IIa