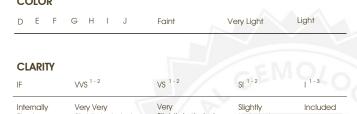

#### COLOR

| D E F                  | G | Н                   | l J             | Faint                     | Very Light           | Light    |
|------------------------|---|---------------------|-----------------|---------------------------|----------------------|----------|
| CLARITY                |   |                     |                 |                           |                      |          |
| IF                     | V | /S <sup>1 - 2</sup> | 2               | VS <sup>1-2</sup>         | SI 1-2               | 1 - 3    |
| Internally<br>Flawless |   | ery Ve              | ery<br>Included | Very<br>Slightly Included | Slightly<br>Included | Included |