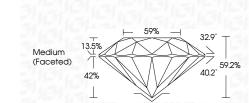

wn Diamond was created by Chemical Vapor Deposition (CVD) growth

process. Type IIa

## LG701507091

# Report verification at igi.org

## **PROPORTIONS**





Sample Image Used

### COLOR

| D E F                  | G H I J                        | Faint                     | Very Light           | Light    |
|------------------------|--------------------------------|---------------------------|----------------------|----------|
| CLARITY                |                                |                           |                      |          |
| IF                     | WS <sup>1 - 2</sup>            | VS <sup>1-2</sup>         | SI 1 - 2             | I 1-3    |
| Internally<br>Flawless | Very Very<br>Slightly Included | Very<br>Slightly Included | Slightly<br>Included | Included |



### ADDITIONAL GRADING INFORMATION

Polish EXCELLENT
Symmetry EXCELLENT

Fluorescence NONE Inscription(s) (G) LG701507091

Pointed

Comments: This Laboratory Grown Diamond was created by Chemical Vapor Deposition (CVD) growth process.

Type IIa



© IGI 2020, International Gemological Institute

FD - 10 20

THIS DOCUMENT WAS PRODUCED WITH THE FOLLOWING SECURITY MEASURES. SPECIAL DOCUMENT RAPER, IN SCIEDINS, WATERMARK INCOGNOUND DEBTED ADDRESSES HOLOGIMM AND OTHER SECURITY FAULES NOT BRIED AND DO DESEED DOCUMENT SCURITY FAU