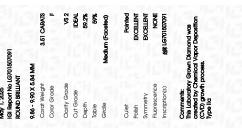

LG701507091

3.51 CARATS

VS 2

IDEAL

ROUND BRILLIANT

9.86 - 9.90 X 5.84 MM

LABORATORY GROWN DIAMOND

May 1, 2025

Description

Measurements

Carat Weight

Color Grade

Clarity Grade

Cut Grade

**GRADING RESULTS** 

IGI Report Number

## LABORATORY GROWN DIAMOND REPORT

May 1, 2025

IGI Report Number LG701507091

Description LABORATORY GROWN DIAMOND

Shape and Cutting Style ROUND BRILLIANT

Measurements 9.86 - 9.90 X 5.84 MM

**GRADING RESULTS** 

Carat Weight 3.51 CARATS

Color Grade

Clarity Grade V\$ 2

Cut Grade IDEAL

## ADDITIONAL GRADING INFORMATION

Polish **EXCELLENT** 

Symmetry **EXCELLENT** 

Fluorescence NONE

Inscription(s) (3) LG701507091

Comments: This Laboratory Grown Diamond was created by Chemical Vapor Deposition (CVD) growth

process. Type IIa