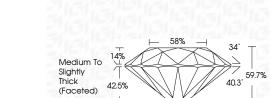

try **EXCELLENT** 

Fluorescence NONE

Inscription(s) (3) LG702578987

Comments: This Laboratory Grown Diamond was created by Chemical Vapor Deposition (CVD) growth

process. Type IIa

# **PROPORTIONS**





Sample Image Used

#### COLOR

| D E F                  | G H I J                        | Faint                     | Very Light | Light    |
|------------------------|--------------------------------|---------------------------|------------|----------|
| CLARITY                |                                |                           |            |          |
| IF                     | VVS <sup>1 - 2</sup>           | VS <sup>1-2</sup>         | SI 1-2     | I 1-3    |
| Internally<br>Flawless | Very Very<br>Slightly Included | Very<br>Slightly Included | Slightly   | Included |



#### ADDITIONAL GRADING INFORMATION

Polish EXCELLENT
Symmetry EXCELLENT

Pointed

Fluorescence NONE Inscription(s) (G) LG702578987

Comments: This Laboratory Grown Diamond was created by Chemical Vapor Deposition (CVD) growth

process. Type IIa



© IGI 2020, International Gemological Institute

FD - 10 20

THIS DOCUMENT WAS PRODUCED WITH THE FOLLOWING SECURITY MEASURES: SPECIAL DOCUMENT PAPER, INK SCREENS, WATERMARK
BACKGROUND DESIGNS, HOLOGRAM AND OTHER SECURITY FAURES NOT LETED AND DO DICEED DOCUMENT SECURITY INDUSTRY GUDELINGS.