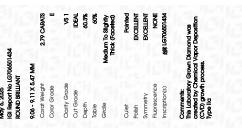

LG706501434

2.79 CARATS

VS 1

IDEAL

ROUND BRILLIANT

9.06 - 9.11 X 5.47 MM

LABORATORY GROWN DIAMOND

May 6, 2025

Description

Measurements

Carat Weight

Color Grade

Clarity Grade

Cut Grade

**GRADING RESULTS** 

IGI Report Number

Shape and Cutting Style

### LABORATORY GROWN DIAMOND REPORT

May 6, 2025

IGI Report Number LG706501434

Description LABORATORY GROWN DIAMOND

Shape and Cutting Style ROUND BRILLIANT

Measurements 9.06 - 9.11 X 5.47 MM

**GRADING RESULTS** 

Carat Weight 2.79 CARATS

Color Grade

Clarity Grade VS 1

Cut Grade IDEAL

### ADDITIONAL GRADING INFORMATION

Polish EXCELLENT

Symmetry **EXCELLENT** 

Fluorescence NONE

Inscription(s) (3) LG706501434

Comments: This Laboratory Grown Diamond was created by Chemical Vapor Deposition (CVD) growth

process. Type IIa