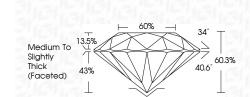

(3) LG706501434

Comments: This Laboratory Grown Diamond was created by Chemical Vapor Deposition (CVD) growth

process. Type IIa

## **PROPORTIONS**

Е





Sample Image Used

#### COLOR

| D E F                  | G H I J                        | Faint                     | Very Light           | Light    |
|------------------------|--------------------------------|---------------------------|----------------------|----------|
| CLARITY                |                                |                           |                      |          |
| IF                     | WS <sup>1 - 2</sup>            | VS <sup>1-2</sup>         | SI 1 - 2             | I 1-3    |
| Internally<br>Flawless | Very Very<br>Slightly Included | Very<br>Slightly Included | Slightly<br>Included | Included |



#### ADDITIONAL GRADING INFORMATION

Polish EXCELLENT
Symmetry EXCELLENT

Pointed

Fluorescence NONE Inscription(s) IGN LG706501434

Comments: This Laboratory Grown Diamond was created by Chemical Vapor Deposition (CVD) growth

process. Type IIa



© IGI 2020, International Gemological Institute

FD - 10 20

THIS DOCUMENT WAS PRODUCED WITH THE FOLLOWING SECURITY MEASURES: SPECIAL DOCUMENT PAPER, INS SCREENS, WATERMARK SACKSHOULD DEGRAS, HOLOGINM AND OTHER SECURITY FAURES NOT LETIES AND DO DECED DOCUMENT SECURITY FAURES NOT LETIES AND DOCUMENT SECURITY FAURES NOT LETIES AND DO DECED DOCUMENT SECURITY FAURES NOT LETIES AND DOCUMENT SECURITY FAURES NOT FAURE SECURITY FAURE SECURIT