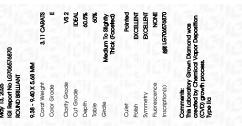

## LABORATORY GROWN DIAMOND REPORT

May 13, 2025

IGI Report Number LG706576870

Description LABORATORY GROWN DIAMOND

Shape and Cutting Style ROUND BRILLIANT

Measurements 9.38 - 9.40 X 5.68 MM

**GRADING RESULTS** 

Carat Weight 3.11 CARATS

Color Grade

Clarity Grade VS 2

Cut Grade IDEAL

## ADDITIONAL GRADING INFORMATION

Polish **EXCELLENT** 

Symmetry **EXCELLENT** 

Fluorescence NONE

Inscription(s) (G) LG706576870

Comments: This Laboratory Grown Diamond was created by Chemical Vapor Deposition (CVD) growth

process. Type IIa