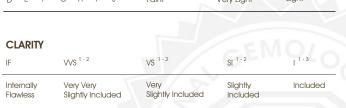

#### COLOR

| D E F                  | G H I J                        | Faint                     | Very Light           | Light    |
|------------------------|--------------------------------|---------------------------|----------------------|----------|
| CLARITY                |                                |                           |                      |          |
| IF                     | VVS <sup>1 - 2</sup>           | VS <sup>1-2</sup>         | SI <sup>1-2</sup>    | I 1-3    |
| Internally<br>Flawless | Very Very<br>Slightly Included | Very<br>Slightly Included | Slightly<br>Included | Included |