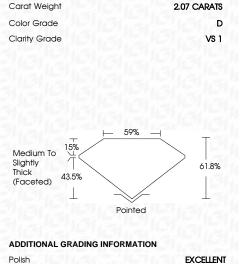

Carat Weight 2.07 CARATS

Color Grade

Clarity Grade VS 1

## ADDITIONAL GRADING INFORMATION

**EXCELLENT** Polish

**EXCELLENT** Symmetry

Fluorescence NONE

/剑 LG706576996 Inscription(s)

Comments: This Laboratory Grown Diamond was created by Chemical Vapor Deposition (CVD) growth

## **PROPORTIONS**

D

Sample Image Used