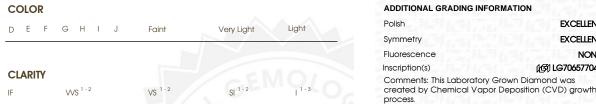

### **PROPORTIONS**

Sample Image Used

| D E F                  | G H I J                        | Faint                     | Very Light           | Light    |
|------------------------|--------------------------------|---------------------------|----------------------|----------|
| CLARITY                |                                |                           |                      |          |
| IF                     | VVS <sup>1 - 2</sup>           | VS <sup>1-2</sup>         | SI 1-2               | I 1-3    |
| Internally<br>Flawless | Very Very<br>Slightly Included | Very<br>Slightly Included | Slightly<br>Included | Included |