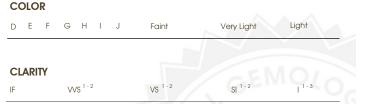

## **PROPORTIONS**

Е

Sample Image Used

| D E F                  | G H I J                        | Faint                     | Very Light           | Light    |
|------------------------|--------------------------------|---------------------------|----------------------|----------|
| CLARITY                |                                |                           |                      |          |
| IF                     | WS <sup>1 - 2</sup>            | VS <sup>1-2</sup>         | SI 1 - 2             | I 1-3    |
| Internally<br>Flawless | Very Very<br>Slightly Included | Very<br>Slightly Included | Slightly<br>Included | Included |