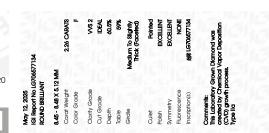

LG706577134

2.26 CARATS

VVS 2

IDEAL

ROUND BRILLIANT

8.45 - 8.48 X 5.12 MM

34.3°

**EXCELLENT** 

**EXCELLENT** 

(例 LG706577134

NONE

Pointed

LABORATORY GROWN DIAMOND

May 12, 2025

Description

Measurements

Carat Weight

Color Grade

Clarity Grade

Medium To Slightly Thick

(Faceted)

Polish

Symmetry Fluorescence

Inscription(s)

process.

Type IIa

Cut Grade

**GRADING RESULTS** 

IGI Report Number

Shape and Cutting Style

**ELECTRONIC COPY** 

## LABORATORY GROWN DIAMOND REPORT

May 12, 2025

IGI Report Number LG706577134

Description LABORATORY GROWN DIAMOND

Shape and Cutting Style ROUND BRILLIANT

Measurements 8.45 - 8.48 X 5.12 MM

**GRADING RESULTS** 

Carat Weight 2.26 CARATS

Color Grade

Clarity Grade VVS 2

Cut Grade **IDEAL** 

## ADDITIONAL GRADING INFORMATION

**EXCELLENT** Polish

Symmetry **EXCELLENT** 

NONE Fluorescence

/闭 LG706577134 Inscription(s)

Comments: This Laboratory Grown Diamond was created by Chemical Vapor Deposition (CVD) growth

process. Type IIa